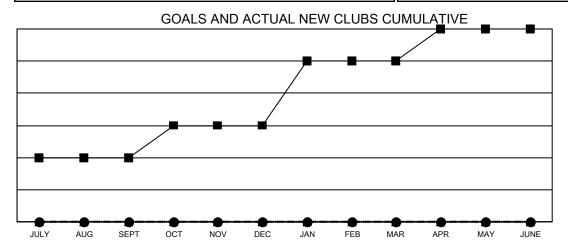

## Multiple District 7

LOCATION: ARKANSAS

| Clubs                 |               |           |               |  |  |  |
|-----------------------|---------------|-----------|---------------|--|--|--|
| RESULTS FOR 2021-2022 |               |           |               |  |  |  |
| QUARTER               | NEW CLUB GOAL | NEW CLUBS | DROPPED CLUBS |  |  |  |
| JULY/AUG/SEPT         | 2             | 0         | 1             |  |  |  |
| OCT/NOV/DEC           | 1             | 0         | 3             |  |  |  |
| JAN/FEB/MAR           | 2             | 0         | 0             |  |  |  |
| APR/MAY/JUNE          | 1             | 0         | 0             |  |  |  |

■- CURRENT YEAR GOALS FOR NEW CLUBS

- ● - CURRENT YEAR ACTUAL NEW CLUBS

▲ - LAST YEAR ACTUAL NEW CLUBS

| <b>-</b> | MEMBER | GROWTH | NET | GOAL |
|----------|--------|--------|-----|------|
|          |        |        |     |      |