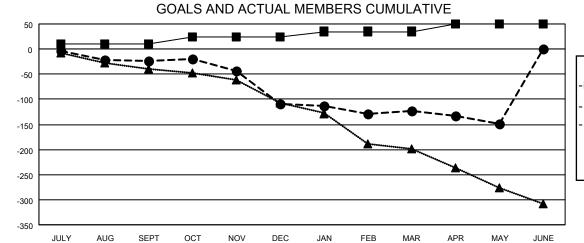

| Members               |      |                       |                        |                                                |  |  |
|-----------------------|------|-----------------------|------------------------|------------------------------------------------|--|--|
| RESULTS FOR 2021-2022 |      |                       |                        |                                                |  |  |
| QUARTER               | МЕМВ | ER GROWTH NET<br>GOAL | MEMBER GROWT<br>ACTUAL | H DROPPED MEMBERS ACTUAL (including transfers) |  |  |
| JULY/AUG/SE           | EPT  | 10                    | 80                     | (including transfers)                          |  |  |
| OCT/NOV/DE            | C    | 15                    | 50                     | 129                                            |  |  |
| JAN/FEB/MAF           | ₹    | 10                    | 64                     | 75                                             |  |  |
| APR/MAY/JUNE          |      | 15                    | 34                     | 58                                             |  |  |

■- CURRENT YEAR GOALS FOR NEW CLUBS

- ● - CURRENT YEAR ACTUAL NEW CLUBS

▲ - LAST YEAR ACTUAL NEW CLUBS

| <b>-</b> | MEMBER | GROWTH | NET | GOAL |
|----------|--------|--------|-----|------|
|          |        |        |     |      |

- MEMBER GROWTH ACTUAL

▲ - LAST YEAR MEMBERSHIP ACTUAL

| DROPPED CLUBS: 4 |     | 71 CLUBS OF 111 ADDED 1 OR<br>MORE NEW MEMBERS | GENDER DISTRIBUTION                |                |
|------------------|-----|------------------------------------------------|------------------------------------|----------------|
|                  |     |                                                | MALE                               | 1,399 (61.77%) |
|                  |     |                                                | FEMALE                             | 866 (38.23%)   |
| DROPPED MEMBERS  |     |                                                | NON BINARY                         | 0 (0.00%)      |
| DECEASED         | 39  |                                                | PREFER NOT TO ANSWER               | 0 (0.00%)      |
| CLUB CANCELLED   | 53  |                                                | TOTAL FAMILY LIMIT MEMBERS         | 379            |
| OTHER            | 259 | CLICK HERE FOR CUMULATIVE                      | TOTAL FAMILY UNIT MEMBERS 37       |                |
| TOTAL            | 351 | MEMBERSHIP DATA                                | FAMILY MEMBERS PAYING HALI<br>DUES | 192            |